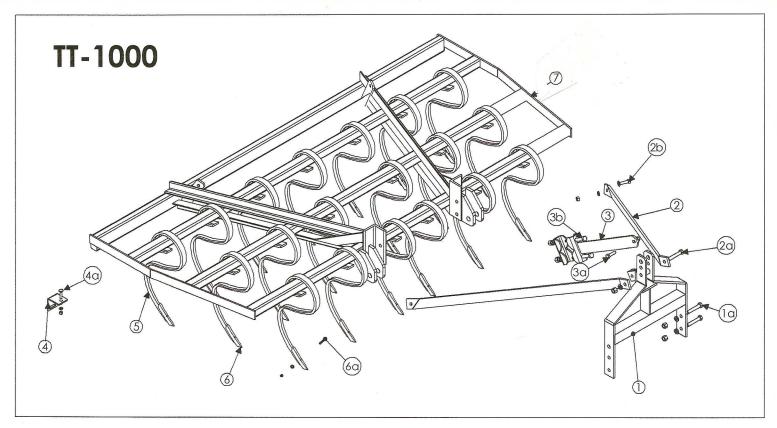

# **TRI-TILL MAIN FRAME & A-FRAME**

| REF#                                    | PART #    | DESCRIPTION                          | WT/LB                                                                                                                                                                                                                                                                                                                                                                                                                                                                                                                                                                                                                                                                                                                                                                                                                                                                                                                                                                                                                                                                                                                                                                                                                                                                                                                                                                                                                                                                                                                                                                                                                                                                                                                                                                                                                                                                                                                                                                                                                                                                                                                          |
|-----------------------------------------|-----------|--------------------------------------|--------------------------------------------------------------------------------------------------------------------------------------------------------------------------------------------------------------------------------------------------------------------------------------------------------------------------------------------------------------------------------------------------------------------------------------------------------------------------------------------------------------------------------------------------------------------------------------------------------------------------------------------------------------------------------------------------------------------------------------------------------------------------------------------------------------------------------------------------------------------------------------------------------------------------------------------------------------------------------------------------------------------------------------------------------------------------------------------------------------------------------------------------------------------------------------------------------------------------------------------------------------------------------------------------------------------------------------------------------------------------------------------------------------------------------------------------------------------------------------------------------------------------------------------------------------------------------------------------------------------------------------------------------------------------------------------------------------------------------------------------------------------------------------------------------------------------------------------------------------------------------------------------------------------------------------------------------------------------------------------------------------------------------------------------------------------------------------------------------------------------------|
| 1                                       | TT-104    | A FRAME TRI-TILL                     | 55.0 LBS.                                                                                                                                                                                                                                                                                                                                                                                                                                                                                                                                                                                                                                                                                                                                                                                                                                                                                                                                                                                                                                                                                                                                                                                                                                                                                                                                                                                                                                                                                                                                                                                                                                                                                                                                                                                                                                                                                                                                                                                                                                                                                                                      |
| 1a                                      | CS345-5   | BOLT - 3/4 X 4 LG. GR. 5             |                                                                                                                                                                                                                                                                                                                                                                                                                                                                                                                                                                                                                                                                                                                                                                                                                                                                                                                                                                                                                                                                                                                                                                                                                                                                                                                                                                                                                                                                                                                                                                                                                                                                                                                                                                                                                                                                                                                                                                                                                                                                                                                                |
|                                         | LW34      | LOCK WASHER - 3/4"                   |                                                                                                                                                                                                                                                                                                                                                                                                                                                                                                                                                                                                                                                                                                                                                                                                                                                                                                                                                                                                                                                                                                                                                                                                                                                                                                                                                                                                                                                                                                                                                                                                                                                                                                                                                                                                                                                                                                                                                                                                                                                                                                                                |
|                                         | N34       | NUT - 3/4"                           |                                                                                                                                                                                                                                                                                                                                                                                                                                                                                                                                                                                                                                                                                                                                                                                                                                                                                                                                                                                                                                                                                                                                                                                                                                                                                                                                                                                                                                                                                                                                                                                                                                                                                                                                                                                                                                                                                                                                                                                                                                                                                                                                |
| 2                                       | TT-503    | BRACE - A FRAME 5 FT.                | 18.0 LBS.                                                                                                                                                                                                                                                                                                                                                                                                                                                                                                                                                                                                                                                                                                                                                                                                                                                                                                                                                                                                                                                                                                                                                                                                                                                                                                                                                                                                                                                                                                                                                                                                                                                                                                                                                                                                                                                                                                                                                                                                                                                                                                                      |
|                                         | TT-603    | BRACE - A FRAME 6 FT.                |                                                                                                                                                                                                                                                                                                                                                                                                                                                                                                                                                                                                                                                                                                                                                                                                                                                                                                                                                                                                                                                                                                                                                                                                                                                                                                                                                                                                                                                                                                                                                                                                                                                                                                                                                                                                                                                                                                                                                                                                                                                                                                                                |
|                                         | TT-703L   | BRACE - A FRAME L.H. 7 FT 9 FT.      |                                                                                                                                                                                                                                                                                                                                                                                                                                                                                                                                                                                                                                                                                                                                                                                                                                                                                                                                                                                                                                                                                                                                                                                                                                                                                                                                                                                                                                                                                                                                                                                                                                                                                                                                                                                                                                                                                                                                                                                                                                                                                                                                |
|                                         | TT-703R   | BRACE - A FRAME R.H. 7 FT 9 FT.      |                                                                                                                                                                                                                                                                                                                                                                                                                                                                                                                                                                                                                                                                                                                                                                                                                                                                                                                                                                                                                                                                                                                                                                                                                                                                                                                                                                                                                                                                                                                                                                                                                                                                                                                                                                                                                                                                                                                                                                                                                                                                                                                                |
|                                         | TT-1003   | BRACE - A FRAME R.H. 10 FT 14 FT.    | 20.5 LBS.                                                                                                                                                                                                                                                                                                                                                                                                                                                                                                                                                                                                                                                                                                                                                                                                                                                                                                                                                                                                                                                                                                                                                                                                                                                                                                                                                                                                                                                                                                                                                                                                                                                                                                                                                                                                                                                                                                                                                                                                                                                                                                                      |
|                                         | TT-1004   | BRACE - A FRAME L.H. 10 FT 14 FT.    |                                                                                                                                                                                                                                                                                                                                                                                                                                                                                                                                                                                                                                                                                                                                                                                                                                                                                                                                                                                                                                                                                                                                                                                                                                                                                                                                                                                                                                                                                                                                                                                                                                                                                                                                                                                                                                                                                                                                                                                                                                                                                                                                |
| 2a                                      | CS345-5   | BOLT - 3/4 X 4 LG. GR. 5             |                                                                                                                                                                                                                                                                                                                                                                                                                                                                                                                                                                                                                                                                                                                                                                                                                                                                                                                                                                                                                                                                                                                                                                                                                                                                                                                                                                                                                                                                                                                                                                                                                                                                                                                                                                                                                                                                                                                                                                                                                                                                                                                                |
|                                         | LW34      | LOCK WASHER - 3/4"                   |                                                                                                                                                                                                                                                                                                                                                                                                                                                                                                                                                                                                                                                                                                                                                                                                                                                                                                                                                                                                                                                                                                                                                                                                                                                                                                                                                                                                                                                                                                                                                                                                                                                                                                                                                                                                                                                                                                                                                                                                                                                                                                                                |
|                                         | N34       | NUT - 3/4"                           |                                                                                                                                                                                                                                                                                                                                                                                                                                                                                                                                                                                                                                                                                                                                                                                                                                                                                                                                                                                                                                                                                                                                                                                                                                                                                                                                                                                                                                                                                                                                                                                                                                                                                                                                                                                                                                                                                                                                                                                                                                                                                                                                |
| 2 b                                     | CS582-5   | BOLT - 5/8" X 2" LG. GR.5            |                                                                                                                                                                                                                                                                                                                                                                                                                                                                                                                                                                                                                                                                                                                                                                                                                                                                                                                                                                                                                                                                                                                                                                                                                                                                                                                                                                                                                                                                                                                                                                                                                                                                                                                                                                                                                                                                                                                                                                                                                                                                                                                                |
|                                         | LW58      | LOCK WASHER - 5/8"                   |                                                                                                                                                                                                                                                                                                                                                                                                                                                                                                                                                                                                                                                                                                                                                                                                                                                                                                                                                                                                                                                                                                                                                                                                                                                                                                                                                                                                                                                                                                                                                                                                                                                                                                                                                                                                                                                                                                                                                                                                                                                                                                                                |
|                                         | N58       | NUT - 5/8"                           | <i>*</i>                                                                                                                                                                                                                                                                                                                                                                                                                                                                                                                                                                                                                                                                                                                                                                                                                                                                                                                                                                                                                                                                                                                                                                                                                                                                                                                                                                                                                                                                                                                                                                                                                                                                                                                                                                                                                                                                                                                                                                                                                                                                                                                       |
| 3                                       | TT-104-S  | CENTER BRACE W/ ACC-2 CLAMP(10'-14') |                                                                                                                                                                                                                                                                                                                                                                                                                                                                                                                                                                                                                                                                                                                                                                                                                                                                                                                                                                                                                                                                                                                                                                                                                                                                                                                                                                                                                                                                                                                                                                                                                                                                                                                                                                                                                                                                                                                                                                                                                                                                                                                                |
| 3a                                      | CS58212-5 | BOLT - 5/8" X 2 1/2" LG. GR.5        |                                                                                                                                                                                                                                                                                                                                                                                                                                                                                                                                                                                                                                                                                                                                                                                                                                                                                                                                                                                                                                                                                                                                                                                                                                                                                                                                                                                                                                                                                                                                                                                                                                                                                                                                                                                                                                                                                                                                                                                                                                                                                                                                |
|                                         | LW58      | LOCK WASHER - 5/8"                   | AND THE PROPERTY STATES AND ADDRESS OF THE PROPERTY OF THE PRO |
|                                         | FW58      | FLAT WASHER - 5/8"                   |                                                                                                                                                                                                                                                                                                                                                                                                                                                                                                                                                                                                                                                                                                                                                                                                                                                                                                                                                                                                                                                                                                                                                                                                                                                                                                                                                                                                                                                                                                                                                                                                                                                                                                                                                                                                                                                                                                                                                                                                                                                                                                                                |
|                                         | N58       | NUT - 5/8"                           |                                                                                                                                                                                                                                                                                                                                                                                                                                                                                                                                                                                                                                                                                                                                                                                                                                                                                                                                                                                                                                                                                                                                                                                                                                                                                                                                                                                                                                                                                                                                                                                                                                                                                                                                                                                                                                                                                                                                                                                                                                                                                                                                |
| 3 b                                     | CS347-5   | BOLT-3/4" X 7" LG. GR. 5             |                                                                                                                                                                                                                                                                                                                                                                                                                                                                                                                                                                                                                                                                                                                                                                                                                                                                                                                                                                                                                                                                                                                                                                                                                                                                                                                                                                                                                                                                                                                                                                                                                                                                                                                                                                                                                                                                                                                                                                                                                                                                                                                                |
| THE STATE OF STREET OF STREET OF STREET | LW34      | LOCK WASHER 3/4"                     |                                                                                                                                                                                                                                                                                                                                                                                                                                                                                                                                                                                                                                                                                                                                                                                                                                                                                                                                                                                                                                                                                                                                                                                                                                                                                                                                                                                                                                                                                                                                                                                                                                                                                                                                                                                                                                                                                                                                                                                                                                                                                                                                |
|                                         | N34       | NUT 3/4"                             | NORTH CONTROL OF THE PRODUCT OF THE  |

| REF# | PART #   | DESCRIPTION                                | WT/LB    |
|------|----------|--------------------------------------------|----------|
| 4    | TT-705   | CLAMP - S TINE                             | 1.0 LBS  |
| 4a   | CS124    | CARRIAGE BOLT - 1/2" 4" LG. GR. 5          | N/A      |
|      | LW12     | LOCK WASHER 1/2"                           | N/A      |
|      | N12      | NUT - 1/2"                                 | N/A      |
| 5    | тт-sт    | S TINE SANIS (1/2" X 1 3/4" X 18 1/2" LG.) | 10.5 LBS |
| 6    | TT-PT-10 | POINT - REVERSIBLE 6mm. X 1/4"             | N/A      |
| 6a   | PB382-5  | PLOW BOLT - 3/8" NC. X 2" LG. GR-5         | 60       |
|      | LW12     | LOCK WASHER - 3/8"                         | N/A      |
|      | FW38     | FLAT WASHER - 3/8"                         | N/A      |
|      | N38      | NUT - 3/8"                                 | N/A      |
| 7    | TT-308   | MAIN FEAME - 3" 8"                         | N/A      |
|      | TT-400   | MAIN FRAME - 4" 0"                         | N/A      |
|      | TT-500   | MAIN FRAME - 5" 0"                         | N/A      |
|      | TT-600   | MAIN FRAME - 6' 0"                         | N/A      |
|      | TT-700   | MAIN FRAME - 7' 0"                         | N/A      |
|      | TT-800   | MAIN FRAME - 8' 0"                         | N/A      |
|      | TT-900   | MAIN FRAME - 9' 0"                         | N/A      |
|      | TT-1000  | MAIN FRAME - 10' 0"                        | N/A      |
|      | TT-1200  | MAIN FRAME - 12' 0"                        | N/A      |
|      | TT-1400  | MAIN FRAME - 14' 0"                        | N/A      |