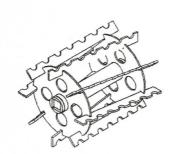

| REF#                                    | PART #            | DESCRIPTION                                     | WT/LB          |
|-----------------------------------------|-------------------|-------------------------------------------------|----------------|
| 9                                       | TT-102            | HOLDER, TOOTH HARROW                            | 20.0 LBS       |
|                                         |                   |                                                 |                |
| 9a                                      | CS58212-5         | BOLT - 5/8" X 2 1/2" LG. GR.5                   |                |
|                                         | LX58              | LOCK WAHER - 5/8"                               |                |
|                                         | N58               | NUT - 5/8"                                      |                |
| 10                                      | CS344-5           | BOLT - 3/4" X 4" LG. GR. 5                      |                |
|                                         | LN34              | LOCK NUT 3/4"                                   |                |
|                                         |                   |                                                 |                |
| 11                                      | CS584-5           | BOLT - 5/8" X 4" LG. GR. 5                      | WASSEL .       |
|                                         | LN58              | LOCK NUT-5/8"                                   |                |
| 12                                      | TT-103            | MULCHER BRACKET, REAR                           | 10.0 LBS       |
| 12a                                     | TT-103-C          | CLAMP                                           | 2.0 LBS.       |
| 40                                      | CC42242.5         | DOLT FIGURY AULIC CD 5                          | 100            |
| 13                                      | CS12312-5<br>LW12 | BOLT - 5/8" X 4" LG. GR 5<br>LOCK WASHER - 1/2" |                |
|                                         | N N               | NUT-1/2"                                        |                |
|                                         |                   |                                                 |                |
| 14                                      | CS584-5           | BOLT - 1/2" X 4" LG. GR. 5                      |                |
|                                         | LN58              | LOCK NUT - 5/8"                                 |                |
| 15                                      | CS124-5           | BOLT - 1/2" X 4" LG. GR.5                       |                |
| 10                                      | LN12              | LOCK NUT - 1/2"                                 |                |
|                                         |                   | CANADA AND AND AND AND AND AND AND AND AN       | 8 0 2 40 1 W 1 |
| 16                                      | TT-MF-308         | MULCHER FRAME 3' 8"                             | N/A            |
| · I mm                                  | TT-404            | MULCHER FRAME 4' 0"                             | 25.0 LBS       |
|                                         | TT-504            | MULCHER FRAME 5' 0"                             | 31.0 LBS.      |
|                                         | TT-505-04         | MULCHER FRAME 5' 5"                             | 34.0 LBS       |
|                                         | TT-604            | MULCHER FRAME 6' 0"                             | 37.0 LBS       |
|                                         | TT-606-04         | MULCHER FRAME 6' 6"                             | 41.0 LBS       |
|                                         | TT-609-04         | MULCHER FRAME 6' 9"                             | 43.0 LBS       |
|                                         | TT-704            | MULCHER FRAME 7' 0"                             | 44.0 LBS       |
|                                         | TT-804            | MULCHER FRAME 8' 0"                             | 50.0 LBS       |
| Total Control                           | TT-807-04         | MULCHER FRAME 8' 7"                             | 54.0 LBS       |
| 17                                      | TT-205            | BEARING (4) BOLT FLANGETTE                      | 3.05 LBS       |
| 18                                      | CS38112-5         | BOLT - 3/8" X 1 1/2" LG. GR. 5                  |                |
| Terror Division                         | LW38              | LOCK WASHER -3/8"                               |                |
|                                         | N                 | NUT - 3/8"                                      |                |
| 19                                      | TTR-308           | MULCHER ROLLER 3' 8"                            | N/A            |
|                                         | TTR-400           | MULCHER ROLLER 4' 0"                            | 61.0 LBS       |
|                                         | TTR-500           | MULCHER ROLLER 5' 0"                            | 76.0 LBS       |
| *************************************** | TTR-505           | MULCHER ROLLER 5' 5"                            | 83.0 LBS.      |
|                                         | TTR-600           | MULCHER ROLLER 6' 0"                            | 91.0 LBS.      |
|                                         | TTR-606           | MULCHER ROLLER 6' 6"                            | 100.0 LBS      |
|                                         | TTR-609           | MULCHER ROLLER 6' 9"                            | 106.0 LBS      |
|                                         | TTR-700           | MULCHER ROLLER 7' 0"                            | 109.0 LBS      |
| -                                       | TTR-800           | MULCHER ROLLER 8' 0"                            | 121.0 LBS      |
|                                         | TTR-807           | MULCHER ROLLER 8' 7"                            | 132.0 LBS      |