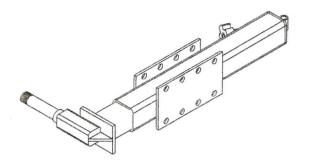

# **TRI-TILL MAIN FRAME & A-FRAME**

| REF#                                    | PART #    | DESCRIPTION                          | WT/LB                                                                                                                                                                                                                                                                                                                                                                                                                                                                                                                                                                                                                                                                                                                                                                                                                                                                                                                                                                                                                                                                                                                                                                                                                                                                                                                                                                                                                                                                                                                                                                                                                                                                                                                                                                                                                                                                                                                                                                                                                                                                                                                          |
|-----------------------------------------|-----------|--------------------------------------|--------------------------------------------------------------------------------------------------------------------------------------------------------------------------------------------------------------------------------------------------------------------------------------------------------------------------------------------------------------------------------------------------------------------------------------------------------------------------------------------------------------------------------------------------------------------------------------------------------------------------------------------------------------------------------------------------------------------------------------------------------------------------------------------------------------------------------------------------------------------------------------------------------------------------------------------------------------------------------------------------------------------------------------------------------------------------------------------------------------------------------------------------------------------------------------------------------------------------------------------------------------------------------------------------------------------------------------------------------------------------------------------------------------------------------------------------------------------------------------------------------------------------------------------------------------------------------------------------------------------------------------------------------------------------------------------------------------------------------------------------------------------------------------------------------------------------------------------------------------------------------------------------------------------------------------------------------------------------------------------------------------------------------------------------------------------------------------------------------------------------------|
| 1                                       | TT-104    | A FRAME TRI-TILL                     | 55.0 LBS.                                                                                                                                                                                                                                                                                                                                                                                                                                                                                                                                                                                                                                                                                                                                                                                                                                                                                                                                                                                                                                                                                                                                                                                                                                                                                                                                                                                                                                                                                                                                                                                                                                                                                                                                                                                                                                                                                                                                                                                                                                                                                                                      |
| 1a                                      | CS345-5   | BOLT - 3/4 X 4 LG. GR. 5             |                                                                                                                                                                                                                                                                                                                                                                                                                                                                                                                                                                                                                                                                                                                                                                                                                                                                                                                                                                                                                                                                                                                                                                                                                                                                                                                                                                                                                                                                                                                                                                                                                                                                                                                                                                                                                                                                                                                                                                                                                                                                                                                                |
|                                         | LW34      | LOCK WASHER - 3/4"                   |                                                                                                                                                                                                                                                                                                                                                                                                                                                                                                                                                                                                                                                                                                                                                                                                                                                                                                                                                                                                                                                                                                                                                                                                                                                                                                                                                                                                                                                                                                                                                                                                                                                                                                                                                                                                                                                                                                                                                                                                                                                                                                                                |
|                                         | N34       | NUT - 3/4"                           |                                                                                                                                                                                                                                                                                                                                                                                                                                                                                                                                                                                                                                                                                                                                                                                                                                                                                                                                                                                                                                                                                                                                                                                                                                                                                                                                                                                                                                                                                                                                                                                                                                                                                                                                                                                                                                                                                                                                                                                                                                                                                                                                |
| 2                                       | TT-503    | BRACE - A FRAME 5 FT.                | 18.0 LBS.                                                                                                                                                                                                                                                                                                                                                                                                                                                                                                                                                                                                                                                                                                                                                                                                                                                                                                                                                                                                                                                                                                                                                                                                                                                                                                                                                                                                                                                                                                                                                                                                                                                                                                                                                                                                                                                                                                                                                                                                                                                                                                                      |
|                                         | TT-603    | BRACE - A FRAME 6 FT.                |                                                                                                                                                                                                                                                                                                                                                                                                                                                                                                                                                                                                                                                                                                                                                                                                                                                                                                                                                                                                                                                                                                                                                                                                                                                                                                                                                                                                                                                                                                                                                                                                                                                                                                                                                                                                                                                                                                                                                                                                                                                                                                                                |
|                                         | TT-703L   | BRACE - A FRAME L.H. 7 FT 9 FT.      |                                                                                                                                                                                                                                                                                                                                                                                                                                                                                                                                                                                                                                                                                                                                                                                                                                                                                                                                                                                                                                                                                                                                                                                                                                                                                                                                                                                                                                                                                                                                                                                                                                                                                                                                                                                                                                                                                                                                                                                                                                                                                                                                |
|                                         | TT-703R   | BRACE - A FRAME R.H. 7 FT 9 FT.      |                                                                                                                                                                                                                                                                                                                                                                                                                                                                                                                                                                                                                                                                                                                                                                                                                                                                                                                                                                                                                                                                                                                                                                                                                                                                                                                                                                                                                                                                                                                                                                                                                                                                                                                                                                                                                                                                                                                                                                                                                                                                                                                                |
|                                         | TT-1003   | BRACE - A FRAME R.H. 10 FT 14 FT.    | 20.5 LBS.                                                                                                                                                                                                                                                                                                                                                                                                                                                                                                                                                                                                                                                                                                                                                                                                                                                                                                                                                                                                                                                                                                                                                                                                                                                                                                                                                                                                                                                                                                                                                                                                                                                                                                                                                                                                                                                                                                                                                                                                                                                                                                                      |
|                                         | TT-1004   | BRACE - A FRAME L.H. 10 FT 14 FT.    |                                                                                                                                                                                                                                                                                                                                                                                                                                                                                                                                                                                                                                                                                                                                                                                                                                                                                                                                                                                                                                                                                                                                                                                                                                                                                                                                                                                                                                                                                                                                                                                                                                                                                                                                                                                                                                                                                                                                                                                                                                                                                                                                |
| 2a                                      | CS345-5   | BOLT - 3/4 X 4 LG. GR. 5             |                                                                                                                                                                                                                                                                                                                                                                                                                                                                                                                                                                                                                                                                                                                                                                                                                                                                                                                                                                                                                                                                                                                                                                                                                                                                                                                                                                                                                                                                                                                                                                                                                                                                                                                                                                                                                                                                                                                                                                                                                                                                                                                                |
|                                         | LW34      | LOCK WASHER - 3/4"                   |                                                                                                                                                                                                                                                                                                                                                                                                                                                                                                                                                                                                                                                                                                                                                                                                                                                                                                                                                                                                                                                                                                                                                                                                                                                                                                                                                                                                                                                                                                                                                                                                                                                                                                                                                                                                                                                                                                                                                                                                                                                                                                                                |
|                                         | N34       | NUT - 3/4"                           |                                                                                                                                                                                                                                                                                                                                                                                                                                                                                                                                                                                                                                                                                                                                                                                                                                                                                                                                                                                                                                                                                                                                                                                                                                                                                                                                                                                                                                                                                                                                                                                                                                                                                                                                                                                                                                                                                                                                                                                                                                                                                                                                |
| 2 b                                     | CS582-5   | BOLT - 5/8" X 2" LG. GR.5            |                                                                                                                                                                                                                                                                                                                                                                                                                                                                                                                                                                                                                                                                                                                                                                                                                                                                                                                                                                                                                                                                                                                                                                                                                                                                                                                                                                                                                                                                                                                                                                                                                                                                                                                                                                                                                                                                                                                                                                                                                                                                                                                                |
|                                         | LW58      | LOCK WASHER - 5/8"                   |                                                                                                                                                                                                                                                                                                                                                                                                                                                                                                                                                                                                                                                                                                                                                                                                                                                                                                                                                                                                                                                                                                                                                                                                                                                                                                                                                                                                                                                                                                                                                                                                                                                                                                                                                                                                                                                                                                                                                                                                                                                                                                                                |
|                                         | N58       | NUT - 5/8"                           | <i>*</i>                                                                                                                                                                                                                                                                                                                                                                                                                                                                                                                                                                                                                                                                                                                                                                                                                                                                                                                                                                                                                                                                                                                                                                                                                                                                                                                                                                                                                                                                                                                                                                                                                                                                                                                                                                                                                                                                                                                                                                                                                                                                                                                       |
| 3                                       | TT-104-S  | CENTER BRACE W/ ACC-2 CLAMP(10'-14') |                                                                                                                                                                                                                                                                                                                                                                                                                                                                                                                                                                                                                                                                                                                                                                                                                                                                                                                                                                                                                                                                                                                                                                                                                                                                                                                                                                                                                                                                                                                                                                                                                                                                                                                                                                                                                                                                                                                                                                                                                                                                                                                                |
| 3a                                      | CS58212-5 | BOLT - 5/8" X 2 1/2" LG. GR.5        |                                                                                                                                                                                                                                                                                                                                                                                                                                                                                                                                                                                                                                                                                                                                                                                                                                                                                                                                                                                                                                                                                                                                                                                                                                                                                                                                                                                                                                                                                                                                                                                                                                                                                                                                                                                                                                                                                                                                                                                                                                                                                                                                |
|                                         | LW58      | LOCK WASHER - 5/8"                   | AND THE PROPERTY STATES AND ADDRESS OF THE PROPERTY OF THE PRO |
|                                         | FW58      | FLAT WASHER - 5/8"                   |                                                                                                                                                                                                                                                                                                                                                                                                                                                                                                                                                                                                                                                                                                                                                                                                                                                                                                                                                                                                                                                                                                                                                                                                                                                                                                                                                                                                                                                                                                                                                                                                                                                                                                                                                                                                                                                                                                                                                                                                                                                                                                                                |
|                                         | N58       | NUT - 5/8"                           |                                                                                                                                                                                                                                                                                                                                                                                                                                                                                                                                                                                                                                                                                                                                                                                                                                                                                                                                                                                                                                                                                                                                                                                                                                                                                                                                                                                                                                                                                                                                                                                                                                                                                                                                                                                                                                                                                                                                                                                                                                                                                                                                |
| 3 b                                     | CS347-5   | BOLT-3/4" X 7" LG. GR. 5             |                                                                                                                                                                                                                                                                                                                                                                                                                                                                                                                                                                                                                                                                                                                                                                                                                                                                                                                                                                                                                                                                                                                                                                                                                                                                                                                                                                                                                                                                                                                                                                                                                                                                                                                                                                                                                                                                                                                                                                                                                                                                                                                                |
| THE STATE OF STREET OF STREET OF STREET | LW34      | LOCK WASHER 3/4"                     |                                                                                                                                                                                                                                                                                                                                                                                                                                                                                                                                                                                                                                                                                                                                                                                                                                                                                                                                                                                                                                                                                                                                                                                                                                                                                                                                                                                                                                                                                                                                                                                                                                                                                                                                                                                                                                                                                                                                                                                                                                                                                                                                |
|                                         | N34       | NUT 3/4"                             | NORTH CONTROL OF THE PRODUCT OF THE  |

| REF# | PART #   | DESCRIPTION                                | WT/LB    |
|------|----------|--------------------------------------------|----------|
| 4    | TT-705   | CLAMP - S TINE                             | 1.0 LBS  |
| 4a   | CS124    | CARRIAGE BOLT - 1/2" 4" LG. GR. 5          | N/A      |
|      | LW12     | LOCK WASHER 1/2"                           | N/A      |
|      | N12      | NUT - 1/2"                                 | N/A      |
| 5    | тт-sт    | S TINE SANIS (1/2" X 1 3/4" X 18 1/2" LG.) | 10.5 LBS |
| 6    | TT-PT-10 | POINT - REVERSIBLE 6mm. X 1/4"             | N/A      |
| 6a   | PB382-5  | PLOW BOLT - 3/8" NC. X 2" LG. GR-5         | 60       |
|      | LW12     | LOCK WASHER - 3/8"                         | N/A      |
|      | FW38     | FLAT WASHER - 3/8"                         | N/A      |
|      | N38      | NUT - 3/8"                                 | N/A      |
| 7    | TT-308   | MAIN FEAME - 3" 8"                         | N/A      |
|      | TT-400   | MAIN FRAME - 4" 0"                         | N/A      |
|      | TT-500   | MAIN FRAME - 5" 0"                         | N/A      |
|      | TT-600   | MAIN FRAME - 6' 0"                         | N/A      |
|      | TT-700   | MAIN FRAME - 7' 0"                         | N/A      |
|      | TT-800   | MAIN FRAME - 8' 0"                         | N/A      |
|      | TT-900   | MAIN FRAME - 9' 0"                         | N/A      |
|      | TT-1000  | MAIN FRAME - 10' 0"                        | N/A      |
|      | TT-1200  | MAIN FRAME - 12' 0"                        | N/A      |
|      | TT-1400  | MAIN FRAME - 14' 0"                        | N/A      |