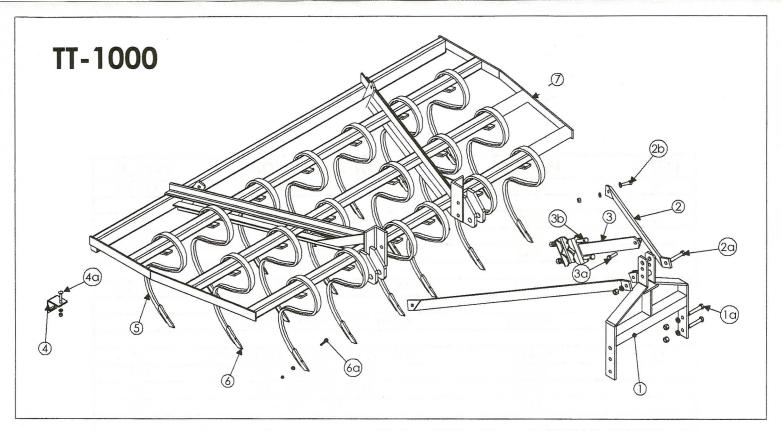

# **TRI-TILL MAIN FRAME & A-FRAME**

| REF#                                    | PART #    | DESCRIPTION                          | WT/LB                                                                                                                                                                                                                                                                                                                                                                                                                                                                                                                                                                                                                                                                                                                                                                                                                                                                                                                                                                                                                                                                                                                                                                                                                                                                                                                                                                                                                                                                                                                                                                                                                                                                                                                                                                                                                                                                                                                                                                                                                                                                                                                          |
|-----------------------------------------|-----------|--------------------------------------|--------------------------------------------------------------------------------------------------------------------------------------------------------------------------------------------------------------------------------------------------------------------------------------------------------------------------------------------------------------------------------------------------------------------------------------------------------------------------------------------------------------------------------------------------------------------------------------------------------------------------------------------------------------------------------------------------------------------------------------------------------------------------------------------------------------------------------------------------------------------------------------------------------------------------------------------------------------------------------------------------------------------------------------------------------------------------------------------------------------------------------------------------------------------------------------------------------------------------------------------------------------------------------------------------------------------------------------------------------------------------------------------------------------------------------------------------------------------------------------------------------------------------------------------------------------------------------------------------------------------------------------------------------------------------------------------------------------------------------------------------------------------------------------------------------------------------------------------------------------------------------------------------------------------------------------------------------------------------------------------------------------------------------------------------------------------------------------------------------------------------------|
| 1                                       | TT-104    | A FRAME TRI-TILL                     | 55.0 LBS.                                                                                                                                                                                                                                                                                                                                                                                                                                                                                                                                                                                                                                                                                                                                                                                                                                                                                                                                                                                                                                                                                                                                                                                                                                                                                                                                                                                                                                                                                                                                                                                                                                                                                                                                                                                                                                                                                                                                                                                                                                                                                                                      |
| 1a                                      | CS345-5   | BOLT - 3/4 X 4 LG. GR. 5             |                                                                                                                                                                                                                                                                                                                                                                                                                                                                                                                                                                                                                                                                                                                                                                                                                                                                                                                                                                                                                                                                                                                                                                                                                                                                                                                                                                                                                                                                                                                                                                                                                                                                                                                                                                                                                                                                                                                                                                                                                                                                                                                                |
|                                         | LW34      | LOCK WASHER - 3/4"                   |                                                                                                                                                                                                                                                                                                                                                                                                                                                                                                                                                                                                                                                                                                                                                                                                                                                                                                                                                                                                                                                                                                                                                                                                                                                                                                                                                                                                                                                                                                                                                                                                                                                                                                                                                                                                                                                                                                                                                                                                                                                                                                                                |
|                                         | N34       | NUT - 3/4"                           |                                                                                                                                                                                                                                                                                                                                                                                                                                                                                                                                                                                                                                                                                                                                                                                                                                                                                                                                                                                                                                                                                                                                                                                                                                                                                                                                                                                                                                                                                                                                                                                                                                                                                                                                                                                                                                                                                                                                                                                                                                                                                                                                |
| 2                                       | TT-503    | BRACE - A FRAME 5 FT.                | 18.0 LBS.                                                                                                                                                                                                                                                                                                                                                                                                                                                                                                                                                                                                                                                                                                                                                                                                                                                                                                                                                                                                                                                                                                                                                                                                                                                                                                                                                                                                                                                                                                                                                                                                                                                                                                                                                                                                                                                                                                                                                                                                                                                                                                                      |
|                                         | TT-603    | BRACE - A FRAME 6 FT.                |                                                                                                                                                                                                                                                                                                                                                                                                                                                                                                                                                                                                                                                                                                                                                                                                                                                                                                                                                                                                                                                                                                                                                                                                                                                                                                                                                                                                                                                                                                                                                                                                                                                                                                                                                                                                                                                                                                                                                                                                                                                                                                                                |
|                                         | TT-703L   | BRACE - A FRAME L.H. 7 FT 9 FT.      |                                                                                                                                                                                                                                                                                                                                                                                                                                                                                                                                                                                                                                                                                                                                                                                                                                                                                                                                                                                                                                                                                                                                                                                                                                                                                                                                                                                                                                                                                                                                                                                                                                                                                                                                                                                                                                                                                                                                                                                                                                                                                                                                |
|                                         | TT-703R   | BRACE - A FRAME R.H. 7 FT 9 FT.      |                                                                                                                                                                                                                                                                                                                                                                                                                                                                                                                                                                                                                                                                                                                                                                                                                                                                                                                                                                                                                                                                                                                                                                                                                                                                                                                                                                                                                                                                                                                                                                                                                                                                                                                                                                                                                                                                                                                                                                                                                                                                                                                                |
|                                         | TT-1003   | BRACE - A FRAME R.H. 10 FT 14 FT.    | 20.5 LBS.                                                                                                                                                                                                                                                                                                                                                                                                                                                                                                                                                                                                                                                                                                                                                                                                                                                                                                                                                                                                                                                                                                                                                                                                                                                                                                                                                                                                                                                                                                                                                                                                                                                                                                                                                                                                                                                                                                                                                                                                                                                                                                                      |
|                                         | TT-1004   | BRACE - A FRAME L.H. 10 FT 14 FT.    |                                                                                                                                                                                                                                                                                                                                                                                                                                                                                                                                                                                                                                                                                                                                                                                                                                                                                                                                                                                                                                                                                                                                                                                                                                                                                                                                                                                                                                                                                                                                                                                                                                                                                                                                                                                                                                                                                                                                                                                                                                                                                                                                |
| 2a                                      | CS345-5   | BOLT - 3/4 X 4 LG. GR. 5             |                                                                                                                                                                                                                                                                                                                                                                                                                                                                                                                                                                                                                                                                                                                                                                                                                                                                                                                                                                                                                                                                                                                                                                                                                                                                                                                                                                                                                                                                                                                                                                                                                                                                                                                                                                                                                                                                                                                                                                                                                                                                                                                                |
|                                         | LW34      | LOCK WASHER - 3/4"                   |                                                                                                                                                                                                                                                                                                                                                                                                                                                                                                                                                                                                                                                                                                                                                                                                                                                                                                                                                                                                                                                                                                                                                                                                                                                                                                                                                                                                                                                                                                                                                                                                                                                                                                                                                                                                                                                                                                                                                                                                                                                                                                                                |
|                                         | N34       | NUT - 3/4"                           |                                                                                                                                                                                                                                                                                                                                                                                                                                                                                                                                                                                                                                                                                                                                                                                                                                                                                                                                                                                                                                                                                                                                                                                                                                                                                                                                                                                                                                                                                                                                                                                                                                                                                                                                                                                                                                                                                                                                                                                                                                                                                                                                |
| 2 b                                     | CS582-5   | BOLT - 5/8" X 2" LG. GR.5            |                                                                                                                                                                                                                                                                                                                                                                                                                                                                                                                                                                                                                                                                                                                                                                                                                                                                                                                                                                                                                                                                                                                                                                                                                                                                                                                                                                                                                                                                                                                                                                                                                                                                                                                                                                                                                                                                                                                                                                                                                                                                                                                                |
|                                         | LW58      | LOCK WASHER - 5/8"                   |                                                                                                                                                                                                                                                                                                                                                                                                                                                                                                                                                                                                                                                                                                                                                                                                                                                                                                                                                                                                                                                                                                                                                                                                                                                                                                                                                                                                                                                                                                                                                                                                                                                                                                                                                                                                                                                                                                                                                                                                                                                                                                                                |
|                                         | N58       | NUT - 5/8"                           | <i>*</i>                                                                                                                                                                                                                                                                                                                                                                                                                                                                                                                                                                                                                                                                                                                                                                                                                                                                                                                                                                                                                                                                                                                                                                                                                                                                                                                                                                                                                                                                                                                                                                                                                                                                                                                                                                                                                                                                                                                                                                                                                                                                                                                       |
| 3                                       | TT-104-S  | CENTER BRACE W/ ACC-2 CLAMP(10'-14') |                                                                                                                                                                                                                                                                                                                                                                                                                                                                                                                                                                                                                                                                                                                                                                                                                                                                                                                                                                                                                                                                                                                                                                                                                                                                                                                                                                                                                                                                                                                                                                                                                                                                                                                                                                                                                                                                                                                                                                                                                                                                                                                                |
| 3a                                      | CS58212-5 | BOLT - 5/8" X 2 1/2" LG. GR.5        |                                                                                                                                                                                                                                                                                                                                                                                                                                                                                                                                                                                                                                                                                                                                                                                                                                                                                                                                                                                                                                                                                                                                                                                                                                                                                                                                                                                                                                                                                                                                                                                                                                                                                                                                                                                                                                                                                                                                                                                                                                                                                                                                |
|                                         | LW58      | LOCK WASHER - 5/8"                   | AND THE PROPERTY STATES AND ADDRESS OF THE PROPERTY OF THE PRO |
|                                         | FW58      | FLAT WASHER - 5/8"                   |                                                                                                                                                                                                                                                                                                                                                                                                                                                                                                                                                                                                                                                                                                                                                                                                                                                                                                                                                                                                                                                                                                                                                                                                                                                                                                                                                                                                                                                                                                                                                                                                                                                                                                                                                                                                                                                                                                                                                                                                                                                                                                                                |
|                                         | N58       | NUT - 5/8"                           |                                                                                                                                                                                                                                                                                                                                                                                                                                                                                                                                                                                                                                                                                                                                                                                                                                                                                                                                                                                                                                                                                                                                                                                                                                                                                                                                                                                                                                                                                                                                                                                                                                                                                                                                                                                                                                                                                                                                                                                                                                                                                                                                |
| 3 b                                     | CS347-5   | BOLT-3/4" X 7" LG. GR. 5             |                                                                                                                                                                                                                                                                                                                                                                                                                                                                                                                                                                                                                                                                                                                                                                                                                                                                                                                                                                                                                                                                                                                                                                                                                                                                                                                                                                                                                                                                                                                                                                                                                                                                                                                                                                                                                                                                                                                                                                                                                                                                                                                                |
| THE STATE OF STREET OF STREET OF STREET | LW34      | LOCK WASHER 3/4"                     |                                                                                                                                                                                                                                                                                                                                                                                                                                                                                                                                                                                                                                                                                                                                                                                                                                                                                                                                                                                                                                                                                                                                                                                                                                                                                                                                                                                                                                                                                                                                                                                                                                                                                                                                                                                                                                                                                                                                                                                                                                                                                                                                |
|                                         | N34       | NUT 3/4"                             | NORTH CONTROL OF THE PRODUCT OF THE  |

| REF# | PART #   | DESCRIPTION                                | WT/LB    |
|------|----------|--------------------------------------------|----------|
| 4    | TT-705   | CLAMP - S TINE                             | 1.0 LBS  |
| 4a   | CS124    | CARRIAGE BOLT - 1/2" 4" LG. GR. 5          | N/A      |
|      | LW12     | LOCK WASHER 1/2"                           | N/A      |
|      | N12      | NUT - 1/2"                                 | N/A      |
| 5    | тт-sт    | S TINE SANIS (1/2" X 1 3/4" X 18 1/2" LG.) | 10.5 LBS |
| 6    | TT-PT-10 | POINT - REVERSIBLE 6mm. X 1/4"             | N/A      |
| 6a   | PB382-5  | PLOW BOLT - 3/8" NC. X 2" LG. GR-5         | 60       |
|      | LW12     | LOCK WASHER - 3/8"                         | N/A      |
|      | FW38     | FLAT WASHER - 3/8"                         | N/A      |
|      | N38      | NUT - 3/8"                                 | N/A      |
| 7    | TT-308   | MAIN FEAME - 3" 8"                         | N/A      |
|      | TT-400   | MAIN FRAME - 4" 0"                         | N/A      |
|      | TT-500   | MAIN FRAME - 5" 0"                         | N/A      |
|      | TT-600   | MAIN FRAME - 6' 0"                         | N/A      |
|      | TT-700   | MAIN FRAME - 7' 0"                         | N/A      |
|      | TT-800   | MAIN FRAME - 8' 0"                         | N/A      |
|      | TT-900   | MAIN FRAME - 9' 0"                         | N/A      |
|      | TT-1000  | MAIN FRAME - 10' 0"                        | N/A      |
|      | TT-1200  | MAIN FRAME - 12' 0"                        | N/A      |
|      | TT-1400  | MAIN FRAME - 14' 0"                        | N/A      |