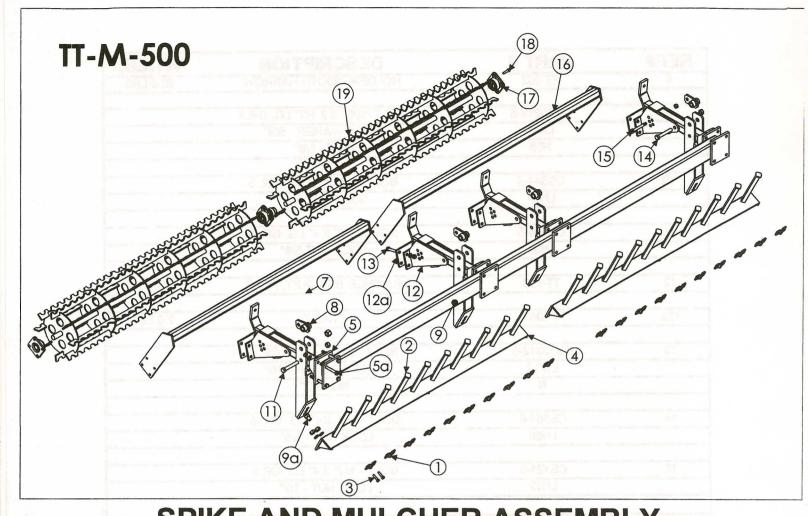

| REF#              | PART #    | DESCRIPTION                       | WT/LB                   |
|-------------------|-----------|-----------------------------------|-------------------------|
| 1                 | CV-61     | CLAMP - SPIKE                     |                         |
| 2                 | TT-M-101  | SPIKE, TOOTH HARROW 2.            |                         |
| 3                 | CS38112-5 | BOLT - 3/8" X 1 1/2" LG. GR. 5    | IN LOUIS DESCRIPTION OF |
|                   | LW38      | LOCK WASHER - 3/8"                |                         |
|                   | N38       | NUT - 3/8"                        |                         |
| 4                 | TTH-308   | SPIKE TOOTH HOLDER - 3' 8"        |                         |
|                   | TTH-401   | SPIKE TOOTH HOLDER - 4' 0"        | Company Special         |
|                   | TTH-501   | SPIKE TOOTH HOLDER - 5' 0"        |                         |
| 8                 | TT-505-01 | SPIKE TOOTH HOLDER - 5' 5"        |                         |
|                   | TT-601    | SPIKE TOOTH HOLDER - 6' 0"        |                         |
|                   | TT-606-01 | SPIKE TOOTH HOLDER - 6' 6"        |                         |
| The second second | TT-609-01 | SPIKE TOOTH HOLDER - 6' 9"        |                         |
|                   | TT-701    | SPIKE TOOTH HOLDER - 7' 0"        |                         |
|                   | TT-801    | SPIKE TOOTH HOLDER - 8' 0"        |                         |
|                   | TT-807-01 | SPIKE TOOTH HOLDER - 8' 7"        |                         |
| 5                 | TT-101    | MULCHER BRACKET, FRONT            | 15.0 LBS.               |
| 5a                | TT-101-C  | CLAMP                             |                         |
|                   | CS124-5   | BOLT - 1/2" X 4" LG. GR. 5        |                         |
| rigi              | LW-12     | LOCK WASHER - 1/2"                |                         |
| 23                | N1/2"     | NUT - 1/2"                        |                         |
| 6                 | TT-I-BOLT | JIG LATCH BOLT 1/2-13 X 4 5/16"   | 0.5 LBS.                |
|                   | LN12      | LOCK NUT - 1/2"                   |                         |
| 7                 | TT-106    | SPRING, TENSION - 5/16" X 10" LG. | 3.5 LBS.                |
| 8                 | TT-105    | SPACER                            | 1.0 LBS.                |

| REF#                                    | PART #            | DESCRIPTION                                     | WT/LB          |
|-----------------------------------------|-------------------|-------------------------------------------------|----------------|
| 9                                       | TT-102            | HOLDER, TOOTH HARROW                            | 20.0 LBS       |
|                                         |                   |                                                 |                |
| 9a                                      | CS58212-5         | BOLT - 5/8" X 2 1/2" LG. GR.5                   |                |
|                                         | LX58              | LOCK WAHER - 5/8"                               |                |
|                                         | N58               | NUT - 5/8"                                      |                |
| 10                                      | CS344-5           | BOLT - 3/4" X 4" LG. GR. 5                      |                |
|                                         | LN34              | LOCK NUT 3/4"                                   |                |
|                                         |                   |                                                 |                |
| 11                                      | CS584-5           | BOLT - 5/8" X 4" LG. GR. 5                      | WASSEL .       |
|                                         | LN58              | LOCK NUT-5/8"                                   |                |
| 12                                      | TT-103            | MULCHER BRACKET, REAR                           | 10.0 LBS       |
| 12a                                     | TT-103-C          | CLAMP                                           | 2.0 LBS.       |
| 40                                      | CC42242.5         | DOLT FIGURY AULIC CD 5                          | 100            |
| 13                                      | CS12312-5<br>LW12 | BOLT - 5/8" X 4" LG. GR 5<br>LOCK WASHER - 1/2" |                |
|                                         | N N               | NUT-1/2"                                        |                |
|                                         |                   |                                                 |                |
| 14                                      | CS584-5           | BOLT - 1/2" X 4" LG. GR. 5                      |                |
|                                         | LN58              | LOCK NUT - 5/8"                                 |                |
| 15                                      | CS124-5           | BOLT - 1/2" X 4" LG. GR.5                       |                |
| 10                                      | LN12              | LOCK NUT - 1/2"                                 |                |
|                                         |                   | CANADA AND AND AND AND AND AND AND AND AN       | 8 0 2 40 1 W 1 |
| 16                                      | TT-MF-308         | MULCHER FRAME 3' 8"                             | N/A            |
| · I mm                                  | TT-404            | MULCHER FRAME 4' 0"                             | 25.0 LBS       |
|                                         | TT-504            | MULCHER FRAME 5' 0"                             | 31.0 LBS.      |
|                                         | TT-505-04         | MULCHER FRAME 5' 5"                             | 34.0 LBS       |
|                                         | TT-604            | MULCHER FRAME 6' 0"                             | 37.0 LBS       |
|                                         | TT-606-04         | MULCHER FRAME 6' 6"                             | 41.0 LBS       |
|                                         | TT-609-04         | MULCHER FRAME 6' 9"                             | 43.0 LBS       |
|                                         | TT-704            | MULCHER FRAME 7' 0"                             | 44.0 LBS       |
|                                         | TT-804            | MULCHER FRAME 8' 0"                             | 50.0 LBS       |
| Total Control                           | TT-807-04         | MULCHER FRAME 8' 7"                             | 54.0 LBS       |
| 17                                      | TT-205            | BEARING (4) BOLT FLANGETTE                      | 3.05 LBS       |
| 18                                      | CS38112-5         | BOLT - 3/8" X 1 1/2" LG. GR. 5                  |                |
| Terror Division                         | LW38              | LOCK WASHER -3/8"                               |                |
|                                         | N                 | NUT - 3/8"                                      |                |
| 19                                      | TTR-308           | MULCHER ROLLER 3' 8"                            | N/A            |
|                                         | TTR-400           | MULCHER ROLLER 4' 0"                            | 61.0 LBS       |
|                                         | TTR-500           | MULCHER ROLLER 5' 0"                            | 76.0 LBS       |
| *************************************** | TTR-505           | MULCHER ROLLER 5' 5"                            | 83.0 LBS.      |
|                                         | TTR-600           | MULCHER ROLLER 6' 0"                            | 91.0 LBS.      |
|                                         | TTR-606           | MULCHER ROLLER 6' 6"                            | 100.0 LBS      |
|                                         | TTR-609           | MULCHER ROLLER 6' 9"                            | 106.0 LBS      |
|                                         | TTR-700           | MULCHER ROLLER 7' 0"                            | 109.0 LBS      |
| -                                       | TTR-800           | MULCHER ROLLER 8' 0"                            | 121.0 LBS      |
|                                         | TTR-807           | MULCHER ROLLER 8' 7"                            | 132.0 LBS      |