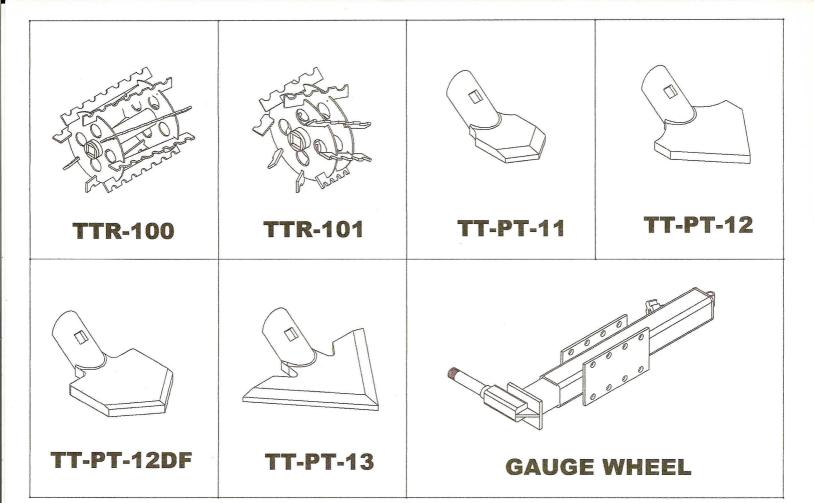

PLUME BELAND BUTTON B

**TTR-100** 

TTR-101

TT-PT-11

**TT-PT-12** 

TT-PT-12DF

**TT-PT-13** 

**GAUGE WHEEL** 