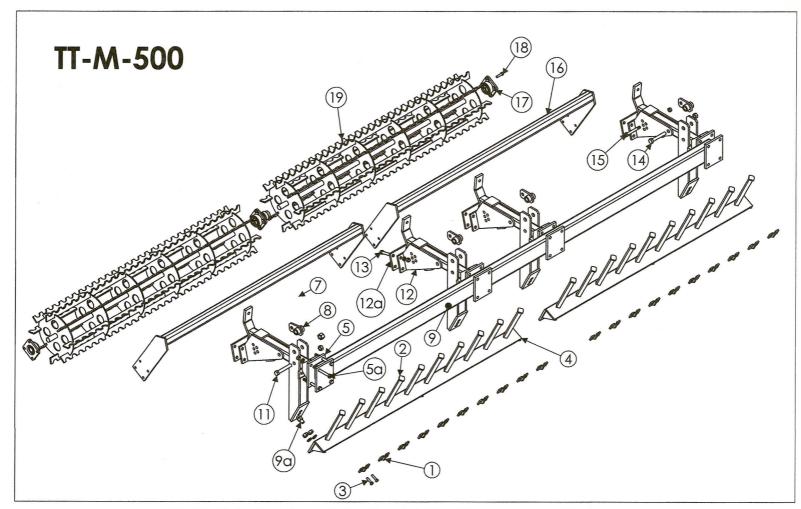

| REF#              | PART #    | DESCRIPTION                       | WT/LB                   |
|-------------------|-----------|-----------------------------------|-------------------------|
| 1                 | CV-61     | CLAMP - SPIKE                     |                         |
| 2                 | TT-M-101  | SPIKE, TOOTH HARROW 2.            |                         |
| 3                 | CS38112-5 | BOLT - 3/8" X 1 1/2" LG. GR. 5    | IN LOUIS DESCRIPTION OF |
|                   | LW38      | LOCK WASHER - 3/8"                |                         |
|                   | N38       | NUT - 3/8"                        |                         |
| 4                 | TTH-308   | SPIKE TOOTH HOLDER - 3' 8"        |                         |
|                   | TTH-401   | SPIKE TOOTH HOLDER - 4' 0"        | Company Special         |
|                   | TTH-501   | SPIKE TOOTH HOLDER - 5' 0"        |                         |
| 8                 | TT-505-01 | SPIKE TOOTH HOLDER - 5' 5"        |                         |
|                   | TT-601    | SPIKE TOOTH HOLDER - 6' 0"        |                         |
|                   | TT-606-01 | SPIKE TOOTH HOLDER - 6' 6"        |                         |
| The second second | TT-609-01 | SPIKE TOOTH HOLDER - 6' 9"        |                         |
|                   | TT-701    | SPIKE TOOTH HOLDER - 7' 0"        |                         |
|                   | TT-801    | SPIKE TOOTH HOLDER - 8' 0"        |                         |
|                   | TT-807-01 | SPIKE TOOTH HOLDER - 8' 7"        |                         |
| 5                 | TT-101    | MULCHER BRACKET, FRONT            | 15.0 LBS.               |
| 5a                | TT-101-C  | CLAMP                             |                         |
|                   | CS124-5   | BOLT - 1/2" X 4" LG. GR. 5        |                         |
| rigi              | LW-12     | LOCK WASHER - 1/2"                |                         |
| 23                | N1/2"     | NUT - 1/2"                        |                         |
| 6                 | TT-I-BOLT | JIG LATCH BOLT 1/2-13 X 4 5/16"   | 0.5 LBS.                |
|                   | LN12      | LOCK NUT - 1/2"                   |                         |
| 7                 | TT-106    | SPRING, TENSION - 5/16" X 10" LG. | 3.5 LBS.                |
| 8                 | TT-105    | SPACER                            | 1.0 LBS.                |

| REF#                                    | PART #            | DESCRIPTION                                     | WT/LB          |
|-----------------------------------------|-------------------|-------------------------------------------------|----------------|
| 9                                       | TT-102            | HOLDER, TOOTH HARROW                            | 20.0 LBS       |
|                                         |                   |                                                 |                |
| 9a                                      | CS58212-5         | BOLT - 5/8" X 2 1/2" LG. GR.5                   |                |
|                                         | LX58              | LOCK WAHER - 5/8"                               |                |
|                                         | N58               | NUT - 5/8"                                      |                |
| 10                                      | CS344-5           | BOLT - 3/4" X 4" LG. GR. 5                      |                |
|                                         | LN34              | LOCK NUT 3/4"                                   |                |
|                                         |                   |                                                 |                |
| 11                                      | CS584-5           | BOLT - 5/8" X 4" LG. GR. 5                      | WASSEL .       |
|                                         | LN58              | LOCK NUT-5/8"                                   |                |
| 12                                      | TT-103            | MULCHER BRACKET, REAR                           | 10.0 LBS       |
| 12a                                     | TT-103-C          | CLAMP                                           | 2.0 LBS.       |
| 40                                      | CC42242.5         | DOLT FIGURY AULIC CD 5                          | 100            |
| 13                                      | CS12312-5<br>LW12 | BOLT - 5/8" X 4" LG. GR 5<br>LOCK WASHER - 1/2" |                |
|                                         | N N               | NUT-1/2"                                        |                |
|                                         |                   |                                                 |                |
| 14                                      | CS584-5           | BOLT - 1/2" X 4" LG. GR. 5                      |                |
|                                         | LN58              | LOCK NUT - 5/8"                                 |                |
| 15                                      | CS124-5           | BOLT - 1/2" X 4" LG. GR.5                       |                |
| 10                                      | LN12              | LOCK NUT - 1/2"                                 |                |
|                                         |                   | CANADA AND AND AND AND AND AND AND AND AN       | 8 0 2 40 1 W 1 |
| 16                                      | TT-MF-308         | MULCHER FRAME 3' 8"                             | N/A            |
| · I mm                                  | TT-404            | MULCHER FRAME 4' 0"                             | 25.0 LBS       |
|                                         | TT-504            | MULCHER FRAME 5' 0"                             | 31.0 LBS.      |
|                                         | TT-505-04         | MULCHER FRAME 5' 5"                             | 34.0 LBS       |
|                                         | TT-604            | MULCHER FRAME 6' 0"                             | 37.0 LBS       |
|                                         | TT-606-04         | MULCHER FRAME 6' 6"                             | 41.0 LBS       |
|                                         | TT-609-04         | MULCHER FRAME 6' 9"                             | 43.0 LBS       |
|                                         | TT-704            | MULCHER FRAME 7' 0"                             | 44.0 LBS       |
|                                         | TT-804            | MULCHER FRAME 8' 0"                             | 50.0 LBS       |
| Total Control                           | TT-807-04         | MULCHER FRAME 8' 7"                             | 54.0 LBS       |
| 17                                      | TT-205            | BEARING (4) BOLT FLANGETTE                      | 3.05 LBS       |
| 18                                      | CS38112-5         | BOLT - 3/8" X 1 1/2" LG. GR. 5                  |                |
| Terror Division                         | LW38              | LOCK WASHER -3/8"                               |                |
|                                         | N                 | NUT - 3/8"                                      |                |
| 19                                      | TTR-308           | MULCHER ROLLER 3' 8"                            | N/A            |
|                                         | TTR-400           | MULCHER ROLLER 4' 0"                            | 61.0 LBS       |
|                                         | TTR-500           | MULCHER ROLLER 5' 0"                            | 76.0 LBS       |
| *************************************** | TTR-505           | MULCHER ROLLER 5' 5"                            | 83.0 LBS.      |
|                                         | TTR-600           | MULCHER ROLLER 6' 0"                            | 91.0 LBS.      |
|                                         | TTR-606           | MULCHER ROLLER 6' 6"                            | 100.0 LBS      |
|                                         | TTR-609           | MULCHER ROLLER 6' 9"                            | 106.0 LBS      |
|                                         | TTR-700           | MULCHER ROLLER 7' 0"                            | 109.0 LBS      |
| -                                       | TTR-800           | MULCHER ROLLER 8' 0"                            | 121.0 LBS      |
|                                         | TTR-807           | MULCHER ROLLER 8' 7"                            | 132.0 LBS      |