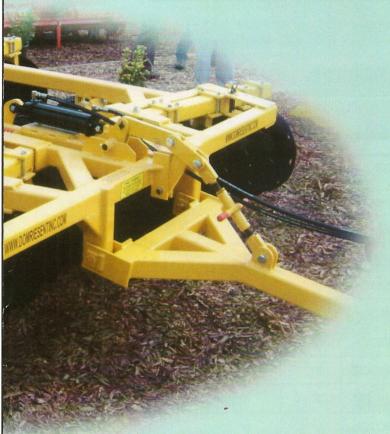

GANG ANGLE SETTING FRONT GANG ANGLE IS SET WITH DOMRIES QUICK SET DROP PINS. REAR GANG ANGLE IS SET WITH A SINGLE CRANK FOR BOTH GANGS. POSITIVE NO WRENCH NO SLIP SETTING ALLOW ANGLE SET FROM 12° TO 28°.

## HEAVYDUTYSERIESOTH

DEPTH CONTROL SET BAR WITH TRANSPORT SAFETY PIN IN PLACE. OPTIONAL CENTER SHANK AND SWEEP.

FRONT GANG ANGLE IS TYPICAL OF DOMRIES QUICK PULL PIN SETTING. POSITIVE MATCHED ANGLES WITH NON SLIP GANG SET PINS. NO WRENCHES NEEDED.