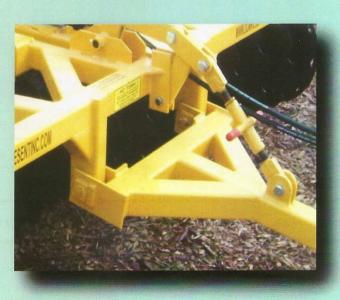

## HEAVYDUTYSERIESOTH

DEPTH CONTROL SET BAR WITH TRANSPORT SAFETY PIN IN PLACE. OPTIONAL CENTER SHANK AND SWEEP.

FRONT GANG ANGLE IS TYPICAL OF DOMRIES QUICK PULL PIN SETTING. POSITIVE MATCHED ANGLES WITH NON SLIP GANG SET PINS. NO WRENCHES NEEDED.

FRONT MOUNTED TURNBUCKLE ADJUSTS MACHINE LEVEL TO TRACTOR HITCH HEIGHT. LINKAGE WILL THEN KEEP MACHINE AT THE SAME LEVEL FROM DISCING TO TRANSPORT.