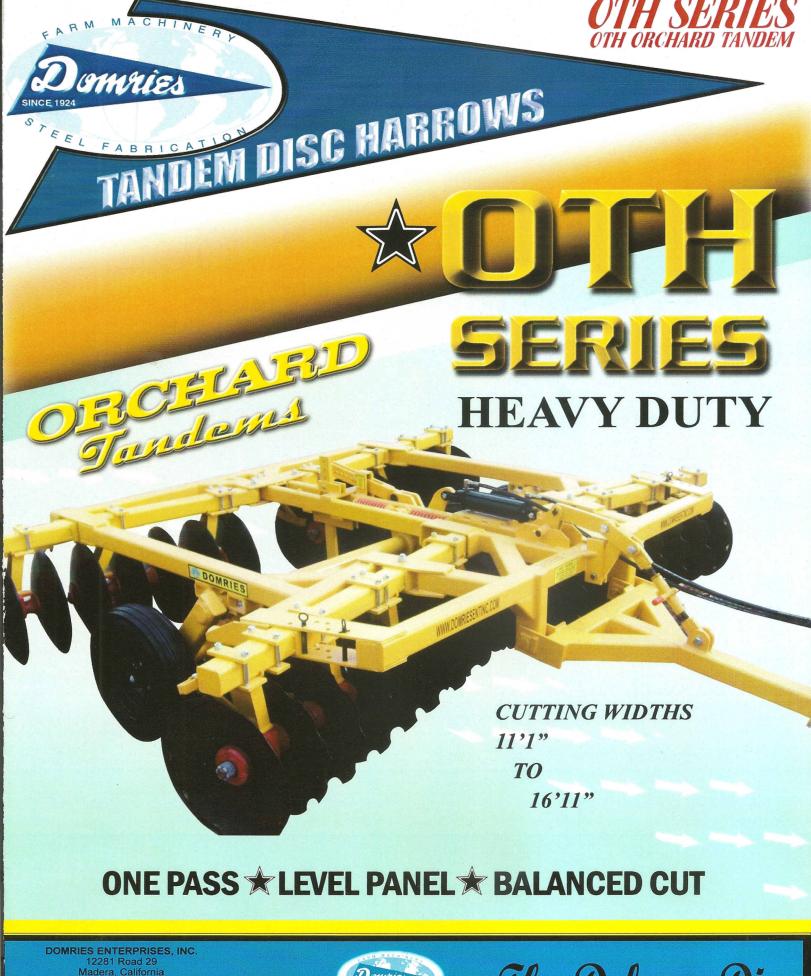

DEPTH CONTROL SET BAR WITH CROSS PIN ALLOWS EXACT RETURN TO PRESET DEPTH OF CUT. ANOTHER PIN ALLOWS THE WHEELS TO BE RAISED OFF THE GROUND TO BE USED FOR ADDED CUTTING WEIGHT.

## HEAVYDUTYSERIESOTH

DEPTH CONTROL SET BAR WITH TRANSPORT SAFETY PIN IN PLACE. OPTIONAL CENTER SHANK AND SWEEP.

FRONT GANG ANGLE IS TYPICAL OF DOMRIES QUICK PULL PIN SETTING. POSITIVE MATCHED ANGLES WITH NON SLIP GANG SET PINS. NO WRENCHES NEEDED.