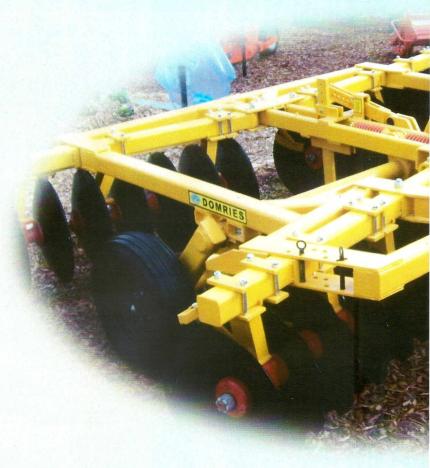

HYDRAULICS 3 1/2 X 12" HI PRESSURE CYLINDER.

FRAME 4 X 4 HEAVY WALL SQUARE TUBULAR STEEL BRACED AND ELECTRIC WELDED.

LEVELING LINKAGE KEEPS DISC LEVEL IN ALL STAGES FROM DISCING TO TRANSPOST. EASY ADJUSTMENT TO TRACTOR HITCH HEIGHT IS MADE WITH TOP LINK AT FRONT OF FRAME. ALL SETTINGS ARE CUSHIONED FROM SHOCK BY TWO HEAVY COMPRESSION SPRINGS.

TRANSPORT SAFETY A HEAVY CROSS PINTAKES ALL OF THE MACHINE WEIGHT OFF OF THE HYDRAULIC CYLINDER WHEN TRANSPORTING. DOMRIES SCISSOR LINKAGE ALLOWS FULL FREEDOM OF CYLINDER MOVEMENT WITHOUT DAMAGE TO THE DEPTH CONTROLS WHEN NOT IN USE THE PIN HAS A STORAGE RACK.

FRONT MOUNTED TURNBUCKLE ADJUSTS MACHINE LEVEL TO TRACTOR HITCH HEIGHT. LINKAGE WILL THEN KEEP MACHINE AT THE SAME LEVEL FROM DISCING TO TRANSPORT.