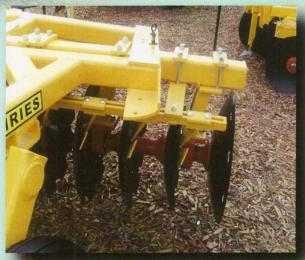

BLADE SPACING 9" SPACING IS STANDARD WITH HEAVY DUTY CAST IRON SPACING SPOOLS.

DUAL WHEELS 15" X 6" RIM WITH 6 BOLTS IS STANDARD.

TIRES 7.60 x 15 x 6 PLY IS STANDARD EQUIPMENT.

WHEEL BEARINGS HEAVY 5000 LB. RATED HUBS MFG. BY DOMRIES WITH TWO GREASE SEALS AND A GREASE BARIER. SPINDLES ARE EASY TO REPLACE SLIP IN TYPE WITH CROSS BOLT LOCK. WEAR SLEEVES ARE REPLACEABLE AND ELIMINATE WEAR ON SPINDLE.

GANG ANGLE SETTING FRONT GANG ANGLE IS SET WITH DOMRIES QUICK SET DROP PINS. REAR GANG ANGLE IS SET WITH A SINGLE CRANK FOR BOTH GANGS. POSITIVE NO WRENCH NO SLIP SETTING ALLOW ANGLE SET FROM 12° TO 28°.

DEPTH CONTROL SET BAR WITH CROSS PIN ALLOWS EXACT RETURN TO PRESET DEPTH OF CUT. ANOTHER PIN ALLOWS THE WHEELS TO BE RAISED OFF THE GROUND TO BE USED FOR ADDED CUTTING WEIGHT.