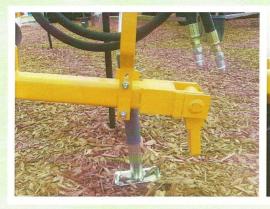

SINGLE TONGUE HITCH IS STANDARD. DOUBLE LIP AS AN OPTION.

HEAVY DUTY AXEL SHAFT WITH 4 LUBRICATABLE BEARINGS.