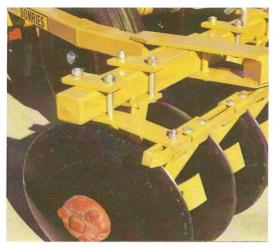

ENGI-

STAND

OF THE

RD.

TRUNION TYPE SELF ALIGNING BEARING UNIT MOUNTED WITH A RUGGED BRACKET AND CLAMP ASSEMBLY.

VIEW SHOW HEAVY 1X3 CENTER SHANK. SHOCK CUSHIONING SPRINGS AND DEPTH CONTROL SET BAR WITH TRANSPORT PIN.