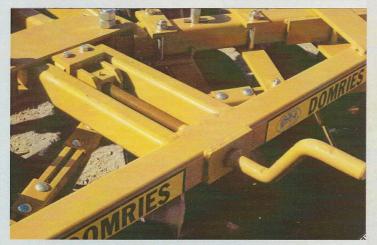

SINGLE TONGUE HITCH IS STANDARD. DOUBLE LIP AS AN OPTION.

HEAVY DUTY AXEL SHAFT WITH 4 LUBRICATABLE BEARINGS.