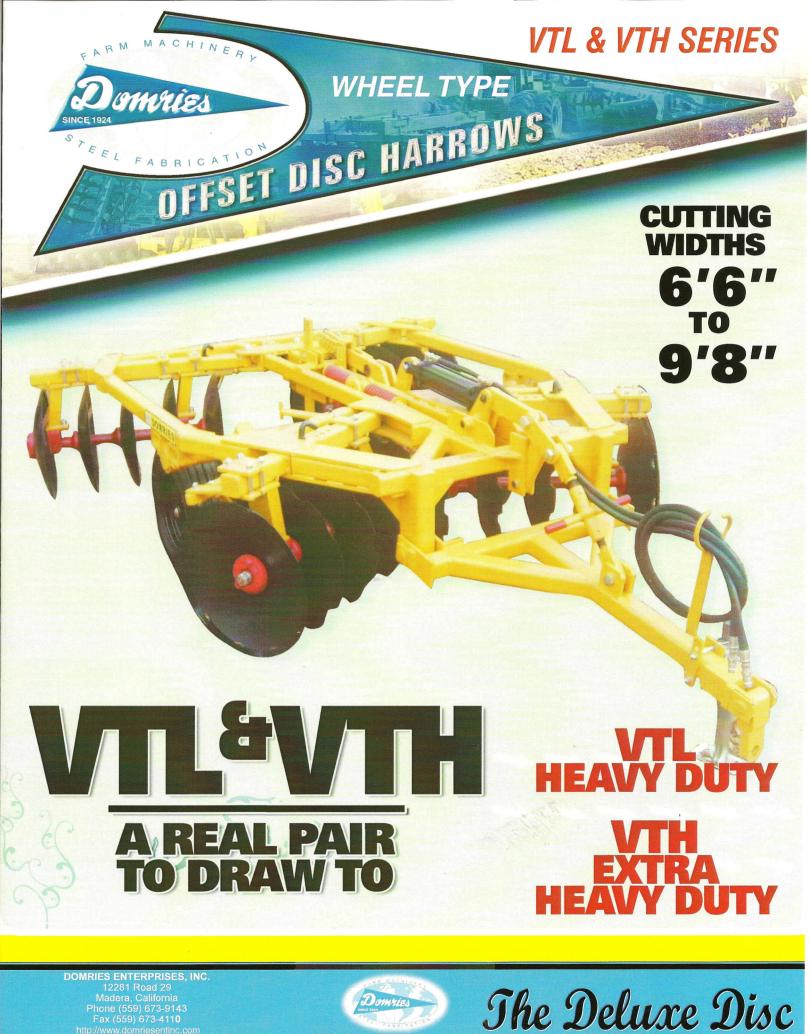

## TANDARD FEATURES

DROP PIN SET BAR FOR QUICK AND NON-SLIP SET OF GANG ANGLE OF 12" TO 28"

FINE TUNE CRANK CONTROL OF REAR GANGS TO ASSURE A FLAT AND SMOOTH FINISH.

BLADE CLEANERS BLADE EXTENSIONS HYDRAULIC HOSES UTILITY HITCH DRAG BRACKETS BLADE OPTIONS BLADE OPTIONS TOOL BAR BRACKETS DIRT DEFLECTORS FLOTATION TIRES CLEVIS TONGUE DROP PIN WIDTH ADJUSTMENT FOR

mries

**NOITGO** 

TR LEV MA TR TH UNIL LEV ALL ST A RUGGEI TUBULAR STRUCTED FRAM IS DESIGNED AND NEERED TO WITH NORMAL RIGORS AVERAGE VINEYA

| VTL               | V                                    | TH |
|-------------------|--------------------------------------|----|
| X                 | 3X3 Heavy Wall Steel Tube Frame      |    |
|                   | 4x4 Heavy Wall Steel Tube Frame      | X  |
| X                 | Trunion Type Tripple Sealed Bearings | X  |
| X                 | 1 1/8" Square Plow Steel Gang Rods   |    |
| Server Street and | 1 1/2" Square Plow Steel Gang Rods   | X  |
| X                 | Heavy Cast Iron Spacer Spools        | X  |
| X                 | 9" Blade Spacing                     | X  |
|                   |                                      |    |
| X                 | 22" x 8 Ga. Smooth or Notched Blades |    |
| X                 | 24" x 7 Ga. Smooth or Notched Blades |    |
|                   | 24" x 5mm Smooth or Notched Blades   | X  |
| X                 | 5000 Lb. Rated Wheel Hubs            | X  |
| X                 | Double Sealed Wheel Hubs             | X  |
| X                 | Slip in Wheel Spindles               | X  |
| X                 | Wear Sleeves For Seals               | X  |
| X                 | 15 x 6 Wheels with 6 Lug Bolts       | X  |
| X                 | 7.60 x 15 x 6 Ply Tires              | X  |
| X                 | Front Gang, Drop Pin Angle Setting   | X  |
| X                 | Rear Gang, Fine Tune Crank Control   | X  |
| X                 | 12" to 28" Gang Angle Range          | X  |
| X                 | 3 x 12 Hydraulic Cylinder            | X  |
| X                 | Pin Setting For Depth Control        | X  |
| X                 | Leveling Control System              | X  |
| X                 | Hitch Leveling Turnbuckle            | X  |
| X                 | Shock Cushioning Springs             | X  |
| X                 | Hose Guide                           | X  |
|                   | Center Shank                         |    |