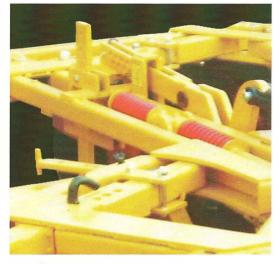

ENGI-

STAND

OF THE

RD.

TRUNION TYPE SELF ALIGNING BEARING UNIT MOUNTED WITH A RUGGED BRACKET AND CLAMP ASSEMBLY.

VIEW SHOW HEAVY 1X3 CENTER SHANK. SHOCK CUSHIONING SPRINGS AND DEPTH CONTROL SET BAR WITH TRANSPORT PIN.