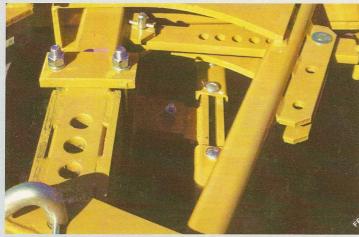

ENGI-

STAND

OF THE

RD.

TRUNION TYPE SELF ALIGNING BEARING UNIT MOUNTED WITH A RUGGED BRACKET AND CLAMP ASSEMBLY.

VIEW SHOW HEAVY 1X3 CENTER SHANK. SHOCK CUSHIONING SPRINGS AND DEPTH CONTROL SET BAR WITH TRANSPORT PIN.

SINGLE TONGUE HITCH IS STANDARD. DOUBLE LIP AS AN OPTION.

HEAVY DUTY AXEL SHAFT WITH 4 LUBRICATABLE BEARINGS.