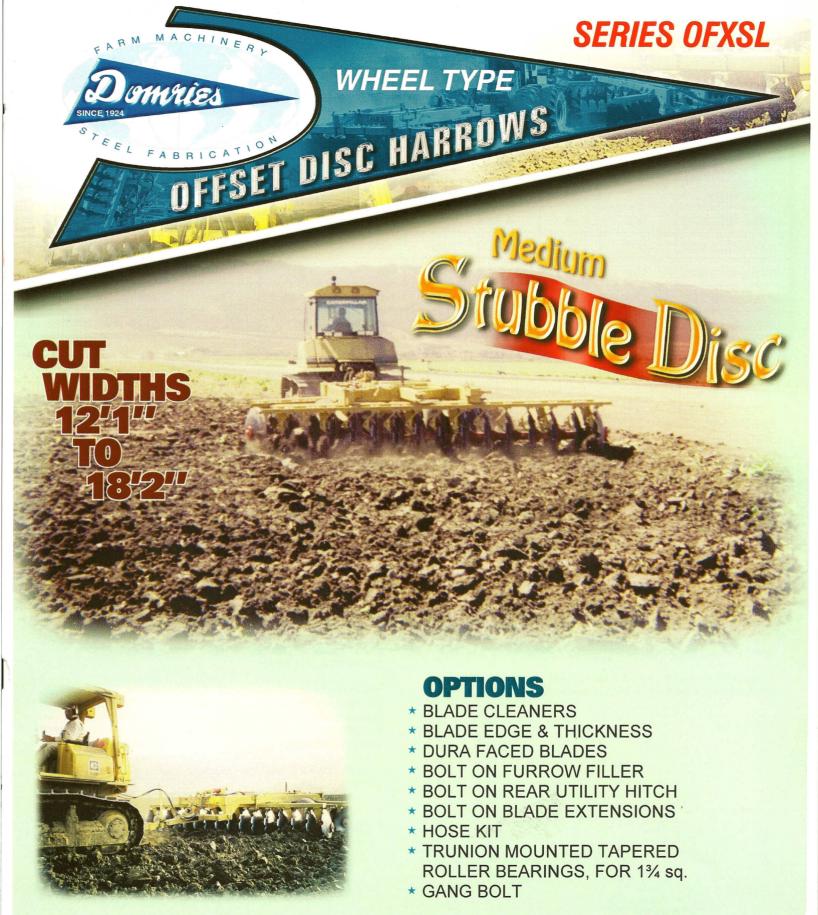

DOMRIES ENTERPRISES, INC. 12281 Road 29 Madera, California Phone (559) 673-9143 Fax (559) 673-4110



The Deluxe Disc

70" FRAMES

## **SPECIFICATIONS**

## OFXSL

| MODEL ORDER<br>NO. | A.S.A.E. WIDTH<br>OF CUT | NO. OF<br>BLADES | NO. OF<br>BEARINGS<br>MAC | WORKING WEIGHTS |              |            | APPROX. DRAWBAR POWER |                  |           |
|--------------------|--------------------------|------------------|---------------------------|-----------------|--------------|------------|-----------------------|------------------|-----------|
|                    |                          |                  |                           | CHINE           | PER<br>BLADE | PER<br>FT. | H.P.<br>4 M.P.H.      | H.P.<br>6 M.P.H. | LBS. PULL |
| OFXSL-1212-2422    | 12'5"