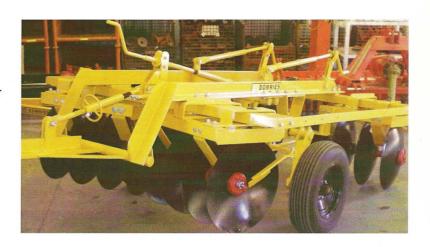

# MODEL J.J. TANDEM WHEEL DISC HARROW

For Vineyard, Orchards and Open Field Discing

DOMRIES

# DOMRIES JUMBO JR. STANDARD FEATURES

- NEW! Wheel Bearing Protection
   2 Sets of Seals. Seal Wear Sleeve. Grease Barrier
- QUICK CHANGE Width of Cut Change by Setting Master Pin in Proper Hole. No Tools Needed.
- CENTER SHANK For Cutting Out Center Ridge.
- DISC BEARING Heavy Duty Triple Sealed Ball Bearings.
- WEAR PLATES Replacable Steel Plates to Protect Bearing Housings from Wear .
- TIRES Ribbed Implement 7:60 x 15 6 Ply
- ANGLE SETTING 2 Cranks for Easy Cutting
   Degree of Angle. 1 Crank sets both Front Gangs at
   Equal Angles. The Other Crank sets Both Rear Gangs.
- HITCH Turnbuckle Adjustment gives Up or Down Pressure. Also Allows Easy Tractor Hook Up.
- DEPTH CONTROL Fine Depth Settings can be made with Threaded Crank Rod.