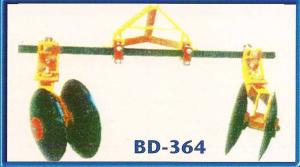

## **BORDER DISCS**

Model 420 and 642 Non Slip Rack Adjustment for Pitch Tilt

Bearing Housing for Non-Adjusatable Border Disc

Bearing Housing for Adjusatable Border Disc BD-642

| MODEL NO. | DESCRIPTION    | DISC BLADES            | GANG<br>ROD | APPROX.<br>WT. LBS. |
|-----------|----------------|------------------------|-------------|---------------------|
| BD-252    | NON ADJUSTABLE | 2-22" and 2-24"        | 1 1/8 sq.   | 220                 |
| BD-264    | NON ADJUSTABLE | 2-22" and 2-26"        | 1 1/2 sq.   | 330                 |
| BD-420    | ADJUSTABLE     | 2-20", 2-22" and 2-24" | 1 1/8 sq.   | 355                 |
| BD-642    | ADJUSTABLE     | 2-22", 2-24" and 2-26" | 1 1/2 sq.   | 470                 |
| BD-342    | ADJUSTABLE     | 2-22" and 2-24"        | 1 1/8 sq.   | 308                 |
| BD-364    | ADJUSTABLE     | 2-24" and 2-26"        | 1 1/2 sq.   | 380                 |