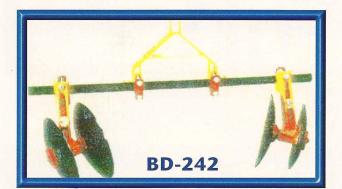

## **BORDER DISCS**

Model 420 and 642 Non Slip Rack Adjustment for Pitch Tilt

Bearing Housing for Non-Adjusatable Border Disc

Bearing Housing for Adjusatable Border Disc BD-642

| MODEL NO. | DESCRIPTION    | DISC BLADES            | GANG<br>ROD | APPROX.<br>WT. LBS. |
|-----------|----------------|------------------------|-------------|---------------------|
| BD-252    | NON ADJUSTABLE | 2-22" and 2-24"        | 1 1/8 sq.   | 220                 |
| BD-264    | NON ADJUSTABLE | 2-22" and 2-26"        | 1 1/2 sq.   | 330                 |
| BD-420    | ADJUSTABLE     | 2-20", 2-22" and 2-24" | 1 1/8 sq.   | 355                 |
| BD-642    | ADJUSTABLE     | 2-22", 2-24" and 2-26" | 1 1/2 sq.   | 470                 |
| BD-342    | ADJUSTABLE     | 2-22" and 2-24"        | 1 1/8 sq.   | 308                 |
| BD-364    | ADJUSTABLE     | 2-24" and 2-26"        | 1 1/2 sq.   | 380                 |