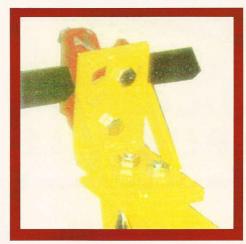

## **BORDER DISCS**

Model 420 and 642 Non Slip Rack Adjustment for Pitch Tilt

Bearing Housing for Non-Adjusatable Border Disc

Bearing Housing for Adjusatable Border Disc BD-642

| MODEL NO. | DESCRIPTION    | DISC BLADES            | GANG<br>ROD | APPROX.<br>WT. LBS. |
|-----------|----------------|------------------------|-------------|---------------------|
| BD-252    | NON ADJUSTABLE | 2-22" and 2-24"        | 1 1/8 sq.   | 220                 |
| BD-264    | NON ADJUSTABLE | 2-22" and 2-26"        | 1 1/2 sq.   | 330                 |
| BD-420    | ADJUSTABLE     | 2-20", 2-22" and 2-24" | 1 1/8 sq.   | 355                 |
| BD-642    | ADJUSTABLE     | 2-22", 2-24" and 2-26" | 1 1/2 sq.   | 470                 |
| BD-342    | ADJUSTABLE     | 2-22" and 2-24"        | 1 1/8 sq.   | 308                 |
| BD-364    | ADJUSTABLE     | 2-24" and 2-26"        | 1 1/2 sq.   | 380                 |