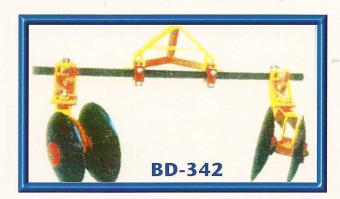

## **BORDER DISCS**

Model 420 and 642 Non Slip Rack Adjustment for Pitch Tilt

Bearing Housing for Non-Adjusatable Border Disc

Bearing Housing for Adjusatable Border Disc BD-642

| MODEL NO. | DESCRIPTION    | DISC BLADES            | GANG<br>ROD | APPROX.<br>WT. LBS. |
|-----------|----------------|------------------------|-------------|---------------------|
| BD-252    | NON ADJUSTABLE | 2-22" and 2-24"        | 1 1/8 sq.   | 220                 |
| BD-264    | NON ADJUSTABLE | 2-22" and 2-26"        | 1 1/2 sq.   | 330                 |
| BD-420    | ADJUSTABLE     | 2-20", 2-22" and 2-24" | 1 1/8 sq.   | 355                 |
| BD-642    | ADJUSTABLE     | 2-22", 2-24" and 2-26" | 1 1/2 sq.   | 470                 |
| BD-342    | ADJUSTABLE     | 2-22" and 2-24"        | 1 1/8 sq.   | 308                 |
| BD-364    | ADJUSTABLE     | 2-24" and 2-26"        | 1 1/2 sq.   | 380                 |