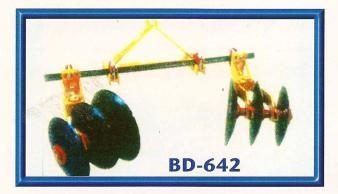

## **BORDER DISCS**

Model 420 and 642 Non Slip Rack Adjustment for Pitch Tilt

Bearing Housing for Non-Adjusatable Border Disc

Bearing Housing for Adjusatable Border Disc BD-642

| MODEL NO. | DESCRIPTION    | DISC BLADES            | GANG<br>ROD | APPROX.<br>WT. LBS. |
|-----------|----------------|------------------------|-------------|---------------------|
| BD-252    | NON ADJUSTABLE | 2-22" and 2-24"        | 1 1/8 sq.   | 220                 |
| BD-264    | NON ADJUSTABLE | 2-22" and 2-26"        | 1 1/2 sq.   | 330                 |
| BD-420    | ADJUSTABLE     | 2-20", 2-22" and 2-24" | 1 1/8 sq.   | 355                 |
| BD-642    | ADJUSTABLE     | 2-22", 2-24" and 2-26" | 1 1/2 sq.   | 470                 |
| BD-342    | ADJUSTABLE     | 2-22" and 2-24"        | 1 1/8 sq.   | 308                 |
| BD-364    | ADJUSTABLE     | 2-24" and 2-26"        | 1 1/2 sq.   | 380                 |