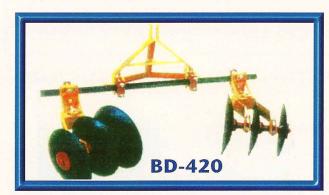

## **BORDER DISCS**

Model 420 and 642 Non Slip Rack Adjustment for Pitch Tilt

Bearing Housing for Non-Adjusatable Border Disc

Bearing Housing for Adjusatable Border Disc BD-642

| MODEL NO. | DESCRIPTION    | DISC BLADES            | GANG<br>ROD | APPROX.<br>WT. LBS. |
|-----------|----------------|------------------------|-------------|---------------------|
| BD-252    | NON ADJUSTABLE | 2-22" and 2-24"        | 1 1/8 sq.   | 220                 |
| BD-264    | NON ADJUSTABLE | 2-22" and 2-26"        | 1 1/2 sq.   | 330                 |
| BD-420    | ADJUSTABLE     | 2-20", 2-22" and 2-24" | 1 1/8 sq.   | 355                 |
| BD-642    | ADJUSTABLE     | 2-22", 2-24" and 2-26" | 1 1/2 sq.   | 470                 |
| BD-342    | ADJUSTABLE     | 2-22" and 2-24"        | 1 1/8 sq.   | 308                 |
| BD-364    | ADJUSTABLE     | 2-24" and 2-26"        | 1 1/2 sq.   | 380                 |